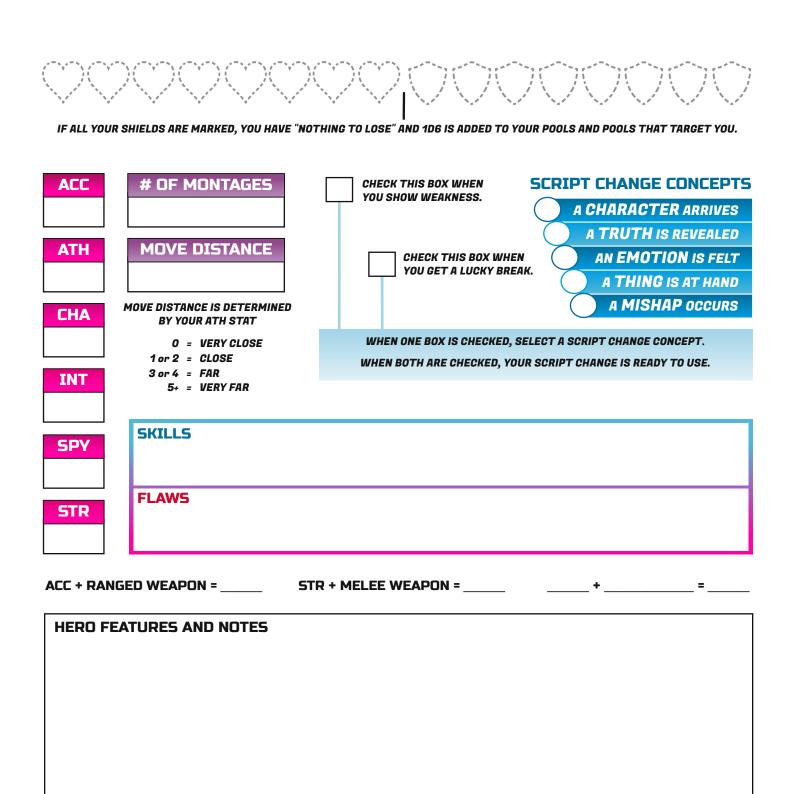

## **HP TRACK**

| WHAT DO YOU LOOK LIKE?    |       | SPECIAL ABILITIES                                     |
|---------------------------|-------|-------------------------------------------------------|
|                           | USED? | PUSH IT TO THE LIMIT: (Once per act, minor            |
|                           |       | action) Inspire self or an ally. Target gets 2 tokens |
|                           |       | and heals 2 + their # of Montages in HP.              |
|                           | USED? | EXP ZZYY (Cree per scores, we decieve,                |
|                           |       | Turn in a token to take a single extra action         |
|                           |       | at any time, on anybody's turn.                       |
|                           | USED? |                                                       |
| WHAT TROUBLES YOU?        |       |                                                       |
|                           |       |                                                       |
|                           |       |                                                       |
|                           | USED? |                                                       |
|                           | OGLD: |                                                       |
|                           |       |                                                       |
|                           |       |                                                       |
|                           | USED? |                                                       |
|                           |       |                                                       |
| WHAT'S YOUR DREAM/GOAL?   |       |                                                       |
|                           |       |                                                       |
|                           | USED? |                                                       |
|                           | USED: |                                                       |
|                           |       |                                                       |
|                           |       |                                                       |
|                           | USED? |                                                       |
| WHAT'S AMAZING ABOUT YOU? | USED: |                                                       |
|                           |       |                                                       |
|                           |       |                                                       |
|                           | USED? |                                                       |
|                           |       |                                                       |
|                           |       |                                                       |
|                           |       |                                                       |
|                           | USED? |                                                       |
|                           |       |                                                       |
| WHAT'S NORMAL ABOUT YOU?  |       |                                                       |
|                           |       |                                                       |
|                           |       |                                                       |
|                           | USED? |                                                       |
|                           |       |                                                       |
|                           |       |                                                       |
|                           |       |                                                       |